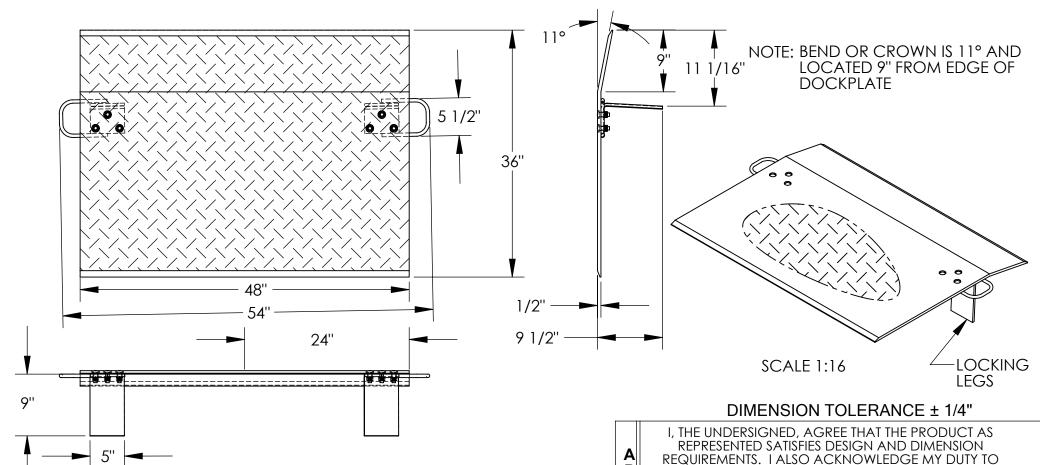

## **ALUMINUM TRUCK DOCKPLATE - EH-4836**

APPROX WEIGHT: 98.80 lbs.

\*\*\* ANY ADDITIONS, DELETIONS, OR OMISSIONS MUST BE CORRECTED ON THIS DRAWING AS THIS DRAWING WILL BE CONSIDERED ALL INCLUSIVE \*\*\* ALL GRAPHICS PROVIDED ARE FOR REFERENCE ONLY. IF CERTAIN DIMENSIONS ARE CRITICAL PLEASE VERIFY THOSE DIMENSIONS WITH YOUR SALESPERSON

## STANDARD FEATURES

MODEL NUMBER IS EH-4836 CAPACITY IS 5,300 LBS. **OVERALL WIDTH IS 54" DECK WIDTH IS 48" OVERALL LENGTH IS 36" OVERALL HEIGHT IS 9 1/2"** THICKNESS IS 1/2" HANDLES ARE 5 1/2" x 24" LOCKING LEGS ARE 5" x 9"